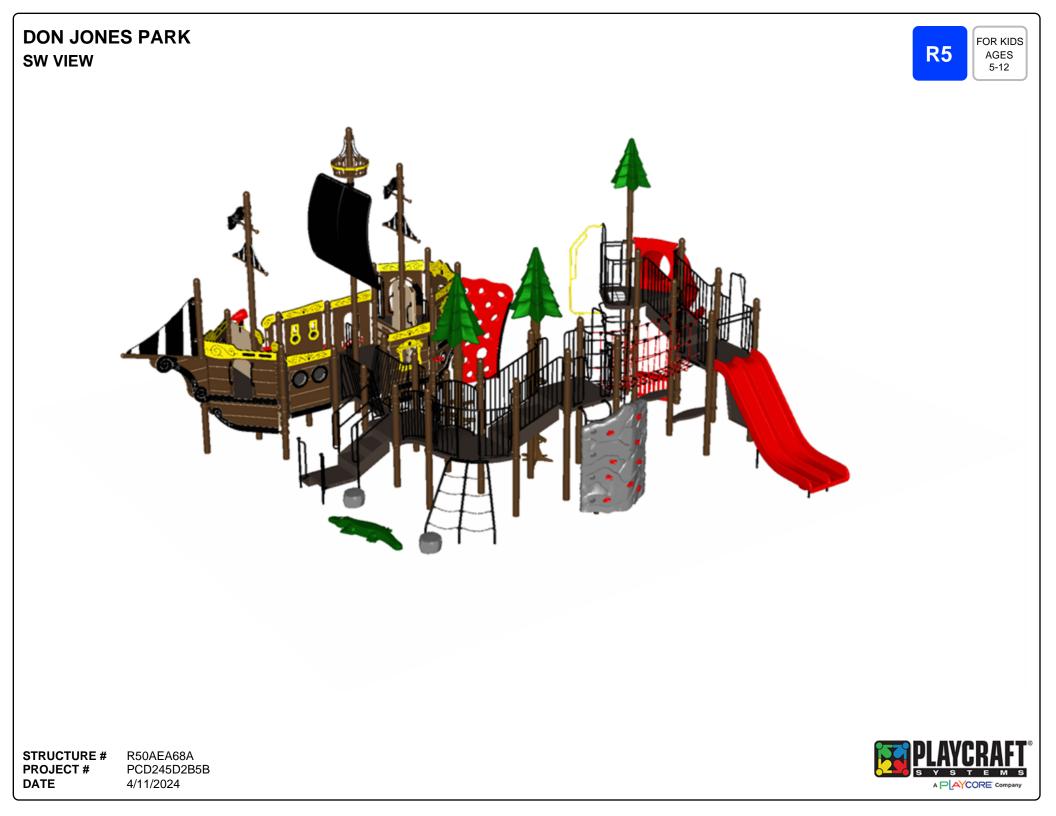

n the planning phase.

The Minimum Use Zone for a play structure is based on the product design at the time of proposal. Components and structure designs may be subject to change which may affect dimensions. Therefore, before preparing the site, we strongly recommend obtaining final drawings from the factory (available after the order is placed and included in the Assembly Manual).

WARNING: Accessible safety surfacing material is required beneath and around this equipment that has a critical height value (Fall Height) appropriate for the highest accessible part of this equipment. Refer to the CPSC'S Handbook For Public Playground Safety, Section 4: Surfacing.





**PROJECT #** DATE 4/11/2024

PCD245D2B5B

**Playcraft Direct, Inc.** MIN. USE ZONE 125' x 131' (37.94m x 39.685m)

-50'-0"-









 STRUCTURE #
 FREPC2015

 PROJECT #
 PCD245D2B5B

 DATE
 4/11/2024