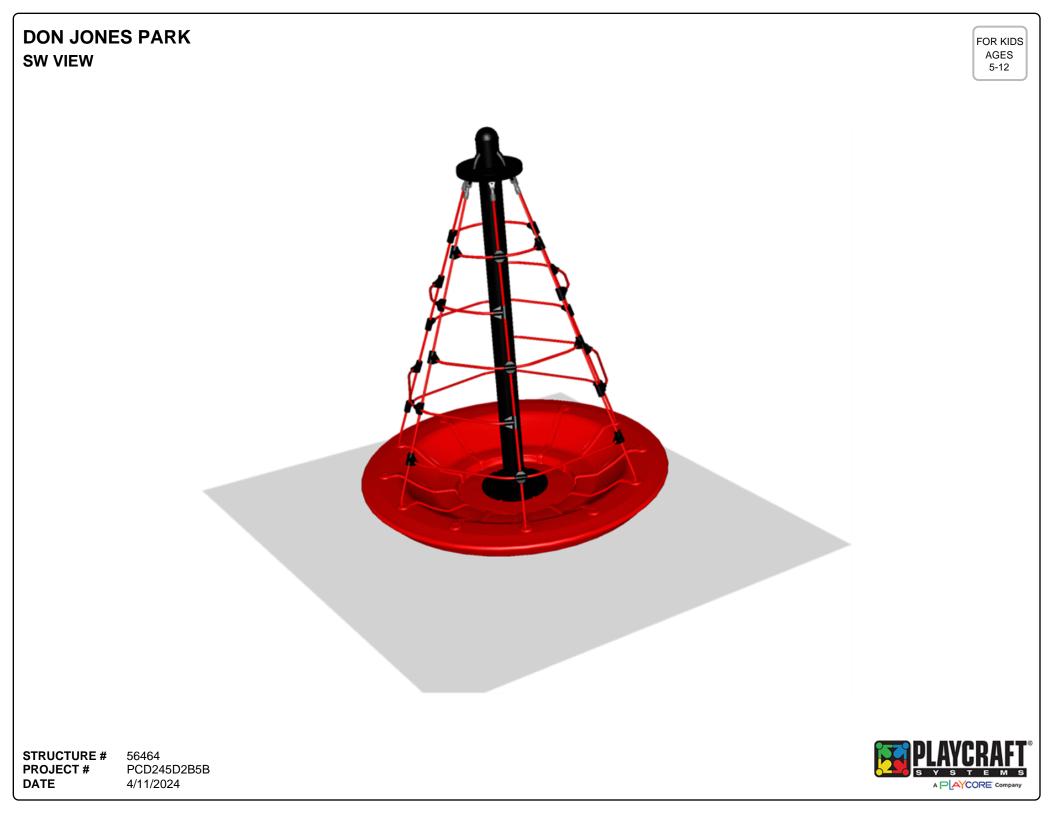

n at the time of proposal. Components and structure designs may be subject to change which may affect dimensions. Therefore, before preparing the site, we strongly recommend obtaining final drawings from the factory (available after the order is placed and included in the Assembly Manual).

WARNING: Accessible safety surfacing material is required beneath and around this equipment that has a critical height value (Fall Height) appropriate for the highest accessible part of this equipment. Refer to the CPSC'S Handbook For Public Playground Safety, Section 4: Surfacing.





**PROJECT #** DATE 4/11/2024

PCD245D2B5B

**Playcraft Direct, Inc.** MIN. USE ZONE 125' x 131' (37.94m x 39.685m)

-50'-0"-









 STRUCTURE #
 FREPC2015

 PROJECT #
 PCD245D2B5B

 DATE
 4/11/2024