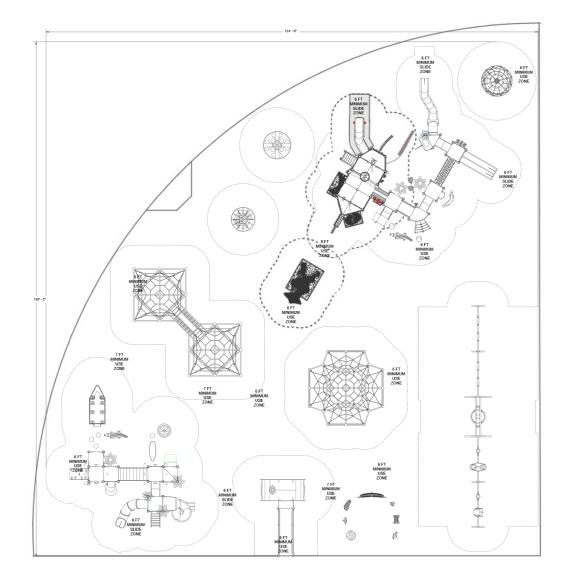

## **DON JONES PARK** SITE PLAN

GROUND

39/13

TYPES

10/5

| ACCESSIBLE | RAMP ACCESSIBLE |
|------------|-----------------|
| 24/10      | 0/10            |

ELEVATED

40

**PROJECT #** DATE 4/11/2024

PCD245D2B5B

**Playcraft Direct, Inc.** MIN. USE ZONE 125' x 131' (37.94m x 39.685m)

-50'-0"-

 STRUCTURE #
 FREPC2015

 PROJECT #
 PCD245D2B5B

 DATE
 4/11/2024