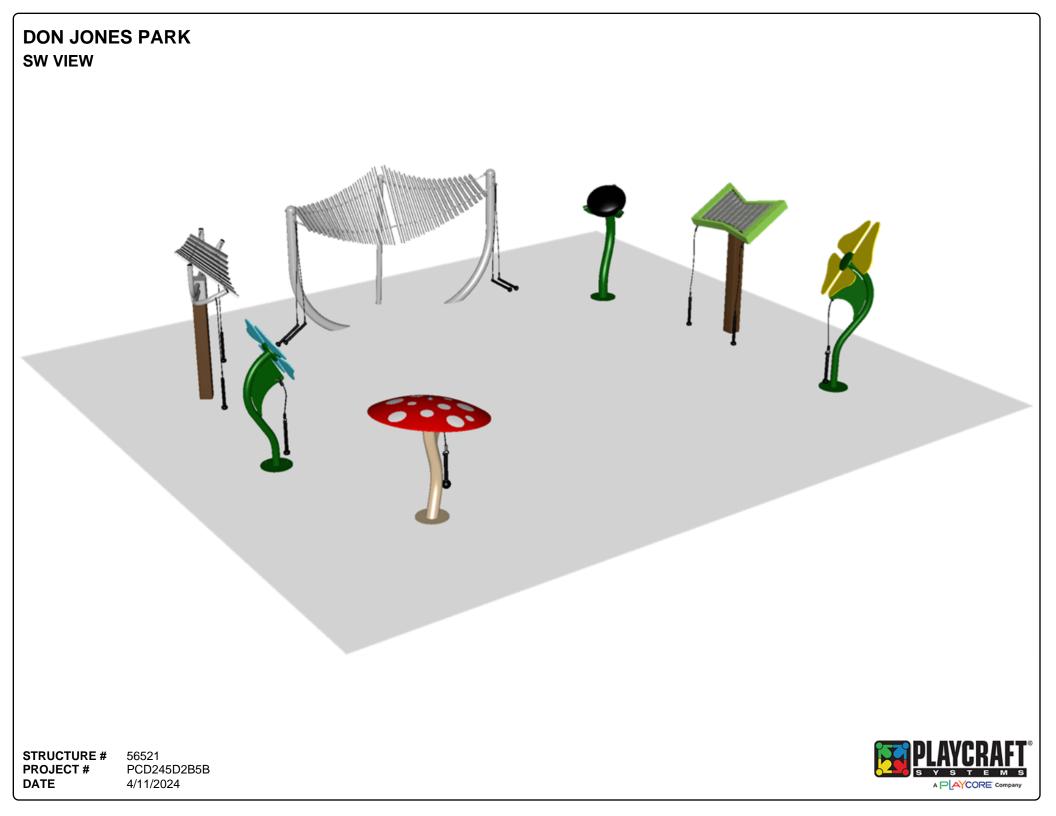

## **DON JONES PARK** SITE PLAN

GROUND

39/13

TYPES

10/5

| ACCESSIBLE | RAMP ACCESSIBLE |
|------------|-----------------|
| 24/10      | 0/10            |

ELEVATED

40