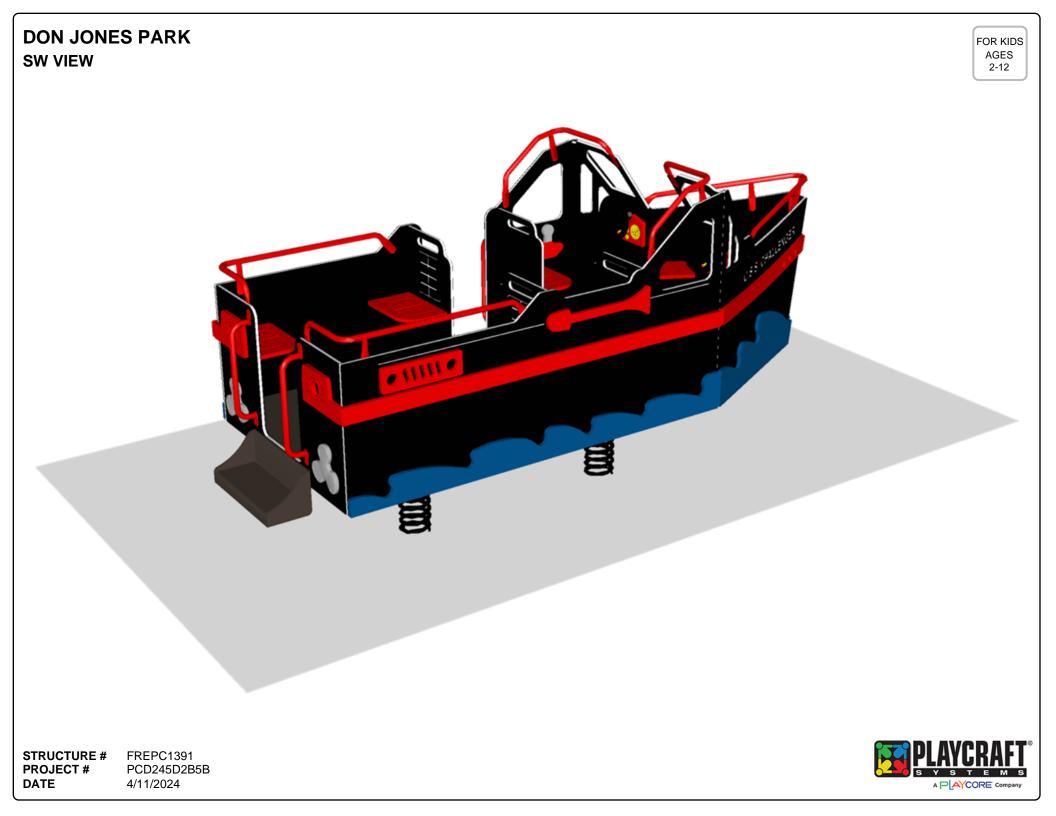

ct design at the time of proposal. Components and structure designs may be subject to change which may affect dimensions. Therefore, before preparing the site, we strongly recommend obtaining final drawings from the factory (available after the order is placed and included in the Assembly Manual).

WARNING: Accessible safety surfacing material is required beneath and around this equipment that has a critical height value (Fall Height) appropriate for the highest accessible part of this equipment. Refer to the CPSC'S Handbook For Public Playground Safety, Section 4: Surfacing.





**PROJECT #** DATE 4/11/2024

PCD245D2B5B

**Playcraft Direct, Inc.** MIN. USE ZONE 125' x 131' (37.94m x 39.685m)

-50'-0"-









 STRUCTURE #
 FREPC2015

 PROJECT #
 PCD245D2B5B

 DATE
 4/11/2024