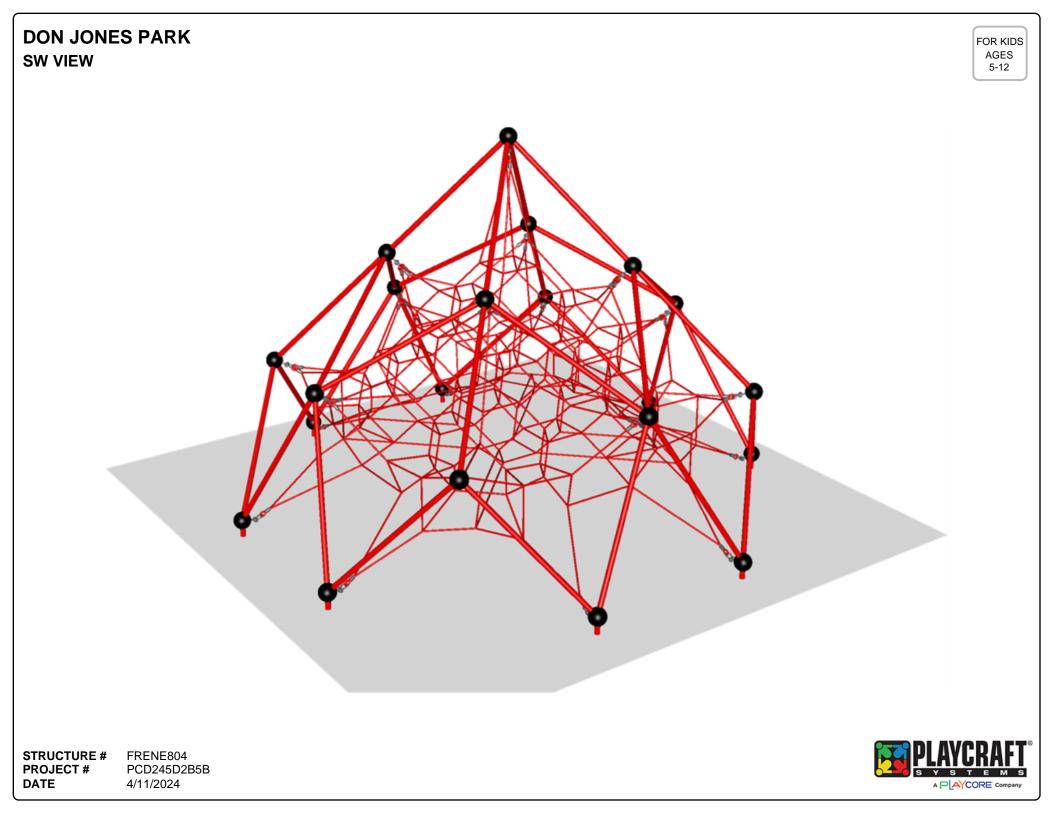

esign at the time of proposal. Components and structure designs may be subject to change which may affect dimensions. Therefore, before preparing the site, we strongly recommend obtaining final drawings from the factory (available after the order is placed and included in the Assembly Manual).

WARNING: Accessible safety surfacing material is required beneath and around this equipment that has a critical height value (Fall Height) appropriate for the highest accessible part of this equipment. Refer to the CPSC'S Handbook For Public Playground Safety, Section 4: Surfacing.





**PROJECT #** DATE 4/11/2024

PCD245D2B5B

**Playcraft Direct, Inc.** MIN. USE ZONE 125' x 131' (37.94m x 39.685m)

-50'-0"-









 STRUCTURE #
 FREPC2015

 PROJECT #
 PCD245D2B5B

 DATE
 4/11/2024