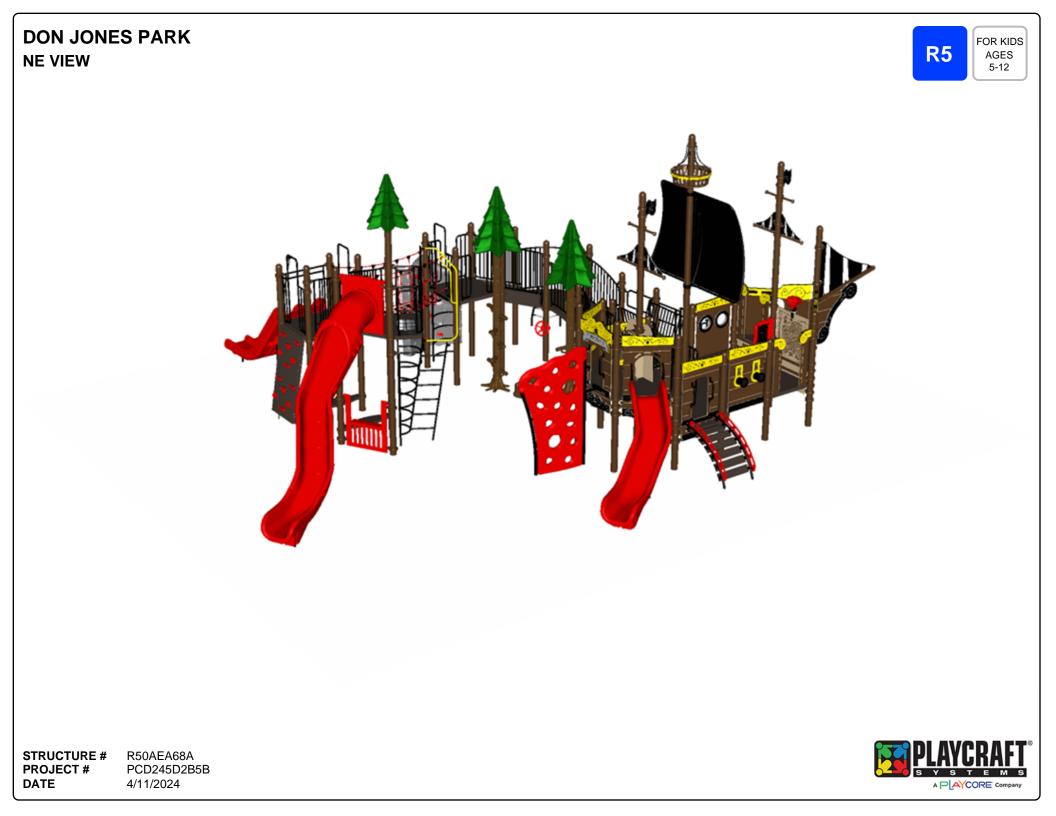

the planning phase.

The Minimum Use Zone for a play structure is based on the product design at the time of proposal. Components and structure designs may be subject to change which may affect dimensions. Therefore, before preparing the site, we strongly recommend obtaining final drawings from the factory (available after the order is placed and included in the Assembly Manual).

WARNING: Accessible safety surfacing material is required beneath and around this equipment that has a critical height value (Fall Height) appropriate for the highest accessible part of this equipment. Refer to the CPSC'S Handbook For Public Playground Safety, Section 4: Surfacing.





**PROJECT #** DATE 4/11/2024

PCD245D2B5B

**Playcraft Direct, Inc.** MIN. USE ZONE 125' x 131' (37.94m x 39.685m)

-50'-0"-









 STRUCTURE #
 FREPC2015

 PROJECT #
 PCD245D2B5B

 DATE
 4/11/2024