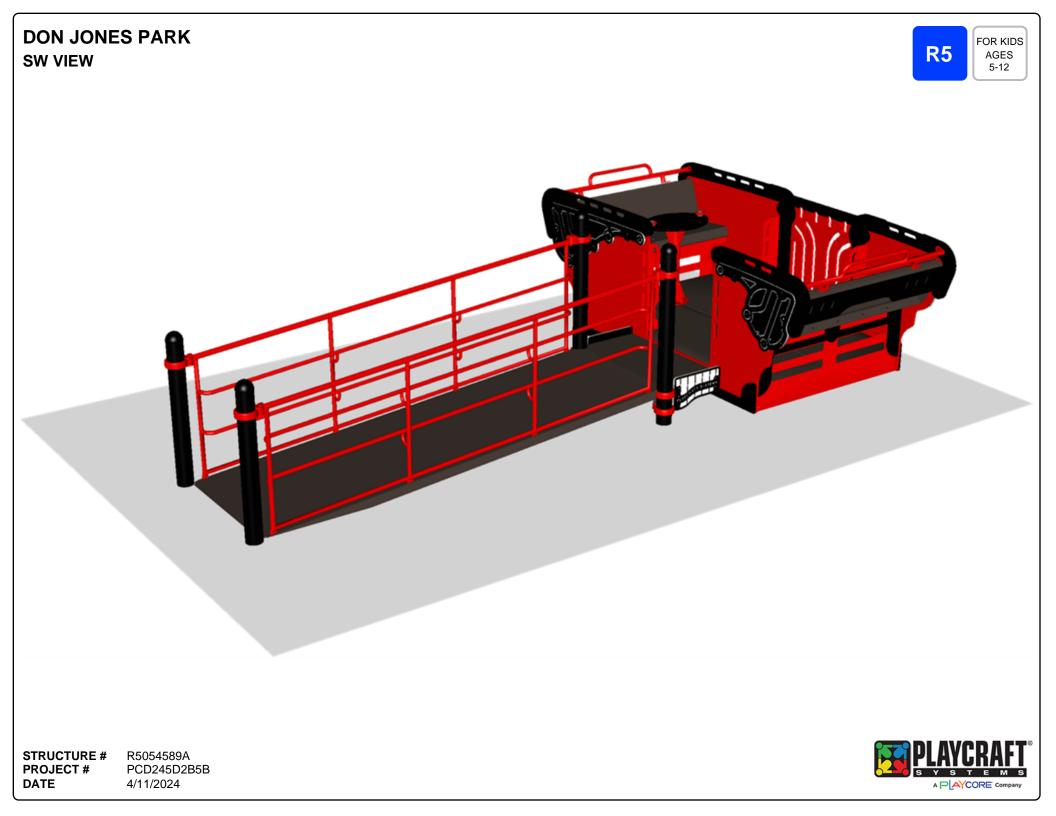

roduct design at the time of proposal. Components and structure designs may be subject to change which may affect dimensions. Therefore, before preparing the site, we strongly recommend obtaining final drawings from the factory (available after the order is placed and included in the Assembly Manual).

WARNING: Accessible safety surfacing material is required beneath and around this equipment that has a critical height value (Fall Height) appropriate for the highest accessible part of this equipment. Refer to the CPSC'S Handbook For Public Playground Safety, Section 4: Surfacing.





**PROJECT #** DATE 4/11/2024

PCD245D2B5B

**Playcraft Direct, Inc.** MIN. USE ZONE 125' x 131' (37.94m x 39.685m)

-50'-0"-









 STRUCTURE #
 FREPC2015

 PROJECT #
 PCD245D2B5B

 DATE
 4/11/2024