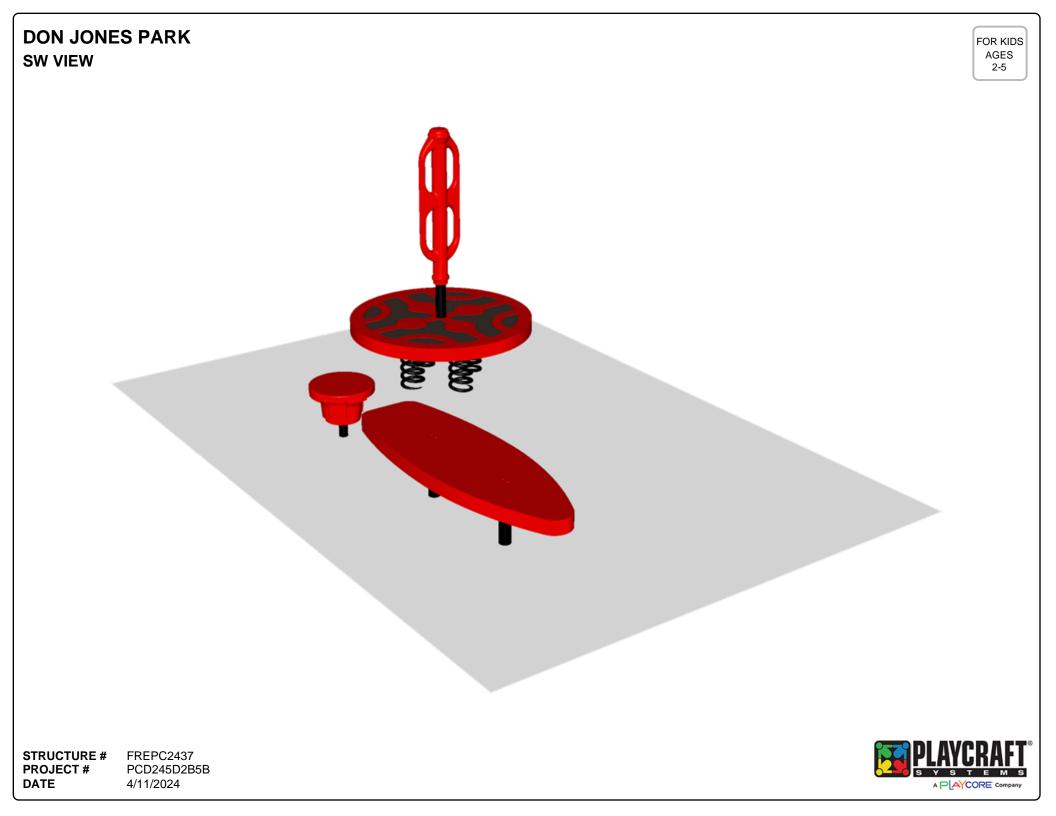

design at the time of proposal. Components and structure designs may be subject to change which may affect dimensions. Therefore, before preparing the site, we strongly recommend obtaining final drawings from the factory (available after the order is placed and included in the Assembly Manual).

WARNING: Accessible safety surfacing material is required beneath and around this equipment that has a critical height value (Fall Height) appropriate for the highest accessible part of this equipment. Refer to the CPSC'S Handbook For Public Playground Safety, Section 4: Surfacing.





**PROJECT #** DATE 4/11/2024

PCD245D2B5B

**Playcraft Direct, Inc.** MIN. USE ZONE 125' x 131' (37.94m x 39.685m)

-50'-0"-









 STRUCTURE #
 FREPC2015

 PROJECT #
 PCD245D2B5B

 DATE
 4/11/2024