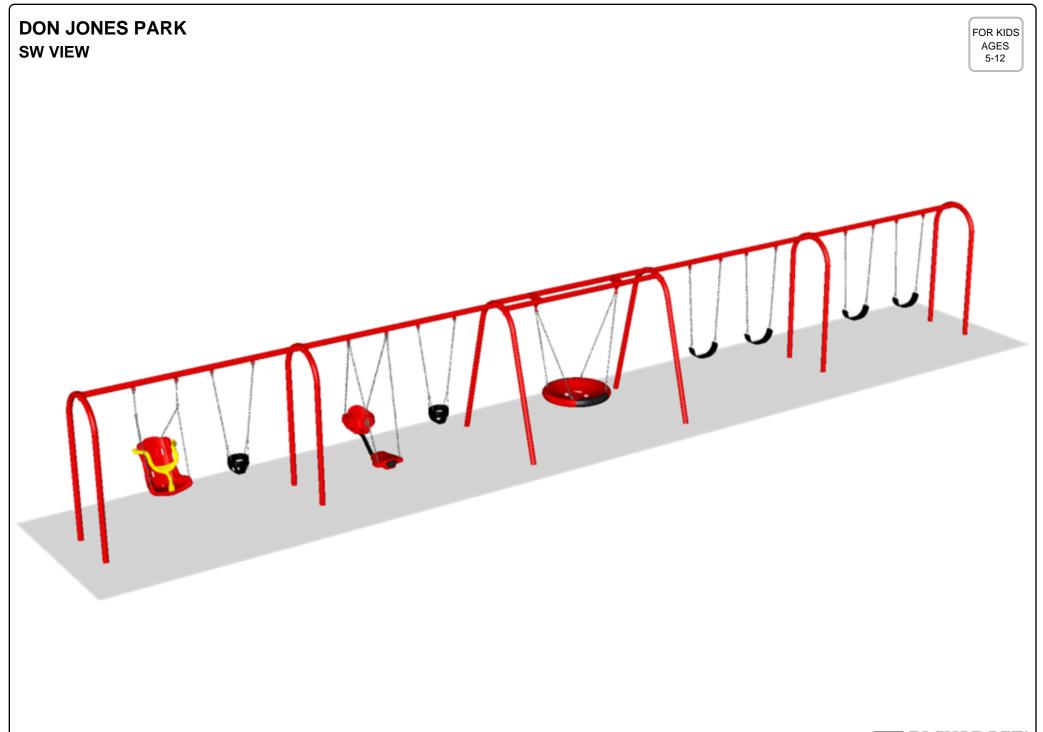

planning phase.

The Minimum Use Zone for a play structure is based on the product design at the time of proposal. Components and structure designs may be subject to change which may affect dimensions. Therefore, before preparing the site, we strongly recommend obtaining final drawings from the factory (available after the order is placed and included in the Assembly Manual).

WARNING: Accessible safety surfacing material is required beneath and around this equipment that has a critical height value (Fall Height) appropriate for the highest accessible part of this equipment. Refer to the CPSC'S Handbook For Public Playground Safety, Section 4: Surfacing.





**PROJECT #** DATE 4/11/2024

PCD245D2B5B

**Playcraft Direct, Inc.** MIN. USE ZONE 125' x 131' (37.94m x 39.685m)

-50'-0"-









 STRUCTURE #
 FREPC2015

 PROJECT #
 PCD245D2B5B

 DATE
 4/11/2024