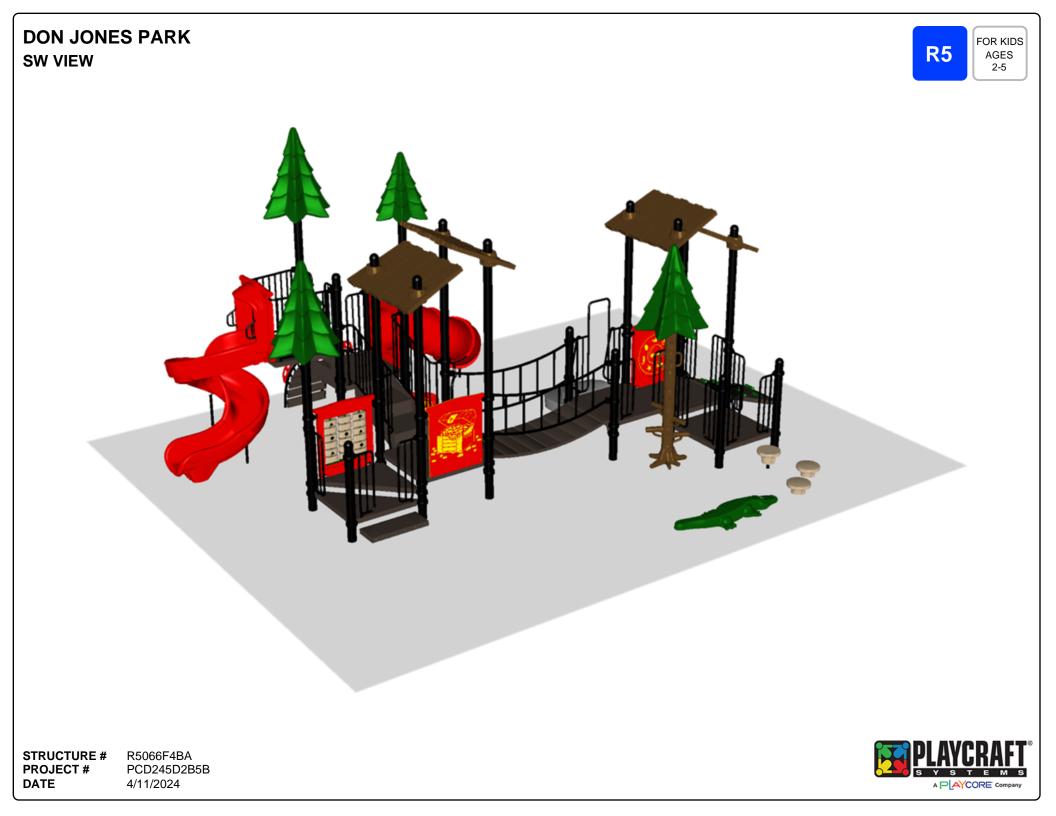

e planning phase.

The Minimum Use Zone for a play structure is based on the product design at the time of proposal. Components and structure designs may be subject to change which may affect dimensions. Therefore, before preparing the site, we strongly recommend obtaining final drawings from the factory (available after the order is placed and included in the Assembly Manual).

WARNING: Accessible safety surfacing material is required beneath and around this equipment that has a critical height value (Fall Height) appropriate for the highest accessible part of this equipment. Refer to the CPSC'S Handbook For Public Playground Safety, Section 4: Surfacing.





**PROJECT #** DATE 4/11/2024

PCD245D2B5B

**Playcraft Direct, Inc.** MIN. USE ZONE 125' x 131' (37.94m x 39.685m)

-50'-0"-









 STRUCTURE #
 FREPC2015

 PROJECT #
 PCD245D2B5B

 DATE
 4/11/2024