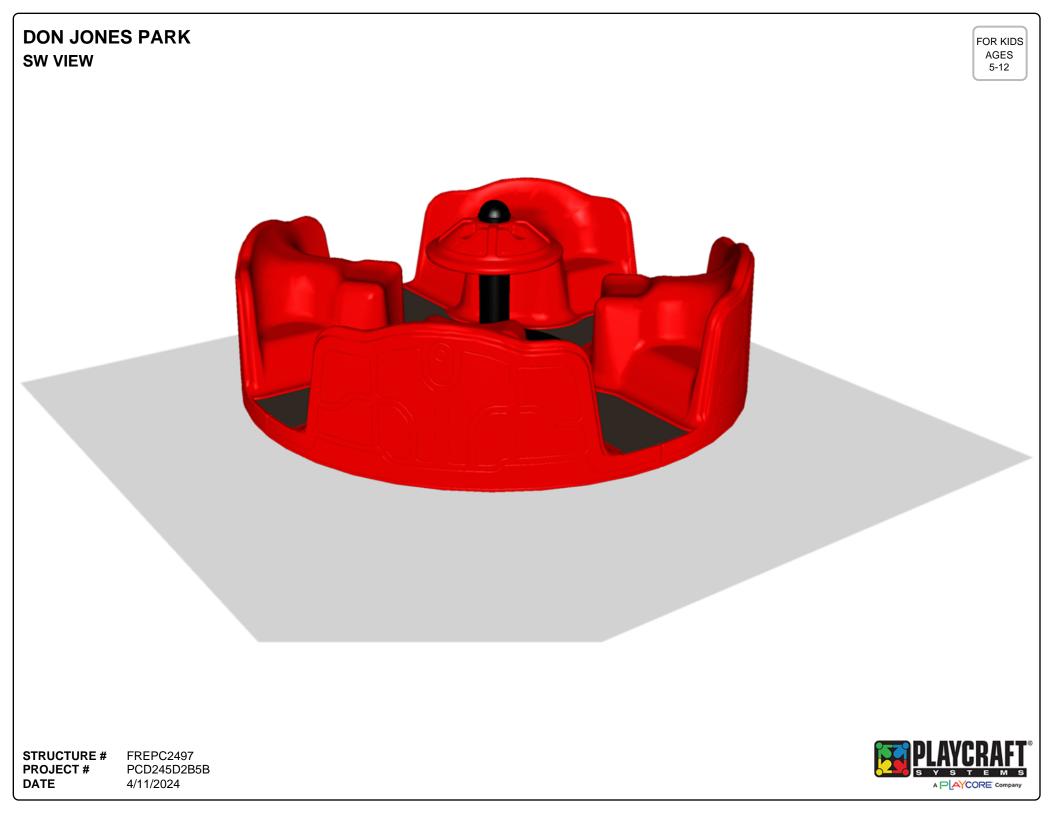

he product design at the time of proposal. Components and structure designs may be subject to change which may affect dimensions. Therefore, before preparing the site, we strongly recommend obtaining final drawings from the factory (available after the order is placed and included in the Assembly Manual).

WARNING: Accessible safety surfacing material is required beneath and around this equipment that has a critical height value (Fall Height) appropriate for the highest accessible part of this equipment. Refer to the CPSC'S Handbook For Public Playground Safety, Section 4: Surfacing.





**PROJECT #** DATE 4/11/2024

PCD245D2B5B

**Playcraft Direct, Inc.** MIN. USE ZONE 125' x 131' (37.94m x 39.685m)

-50'-0"-









 STRUCTURE #
 FREPC2015

 PROJECT #
 PCD245D2B5B

 DATE
 4/11/2024