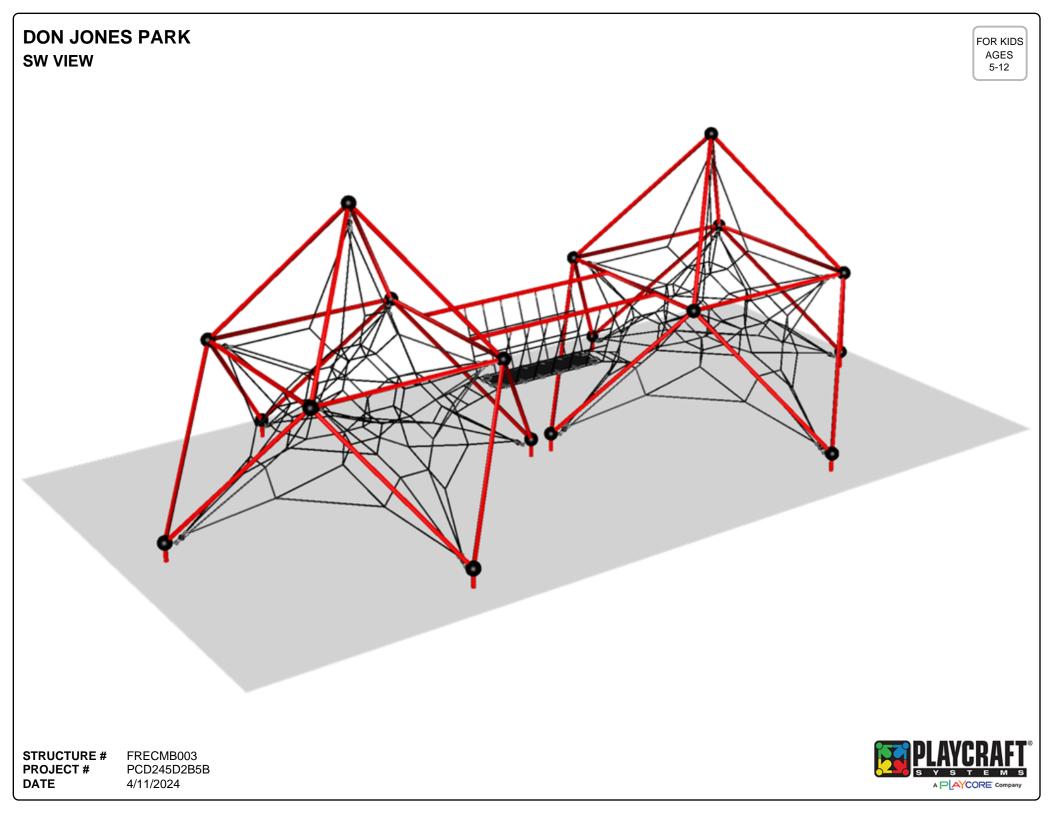

product design at the time of proposal. Components and structure designs may be subject to change which may affect dimensions. Therefore, before preparing the site, we strongly recommend obtaining final drawings from the factory (available after the order is placed and included in the Assembly Manual).

WARNING: Accessible safety surfacing material is required beneath and around this equipment that has a critical height value (Fall Height) appropriate for the highest accessible part of this equipment. Refer to the CPSC'S Handbook For Public Playground Safety, Section 4: Surfacing.





**PROJECT #** DATE 4/11/2024

PCD245D2B5B

**Playcraft Direct, Inc.** MIN. USE ZONE 125' x 131' (37.94m x 39.685m)

-50'-0"-









 STRUCTURE #
 FREPC2015

 PROJECT #
 PCD245D2B5B

 DATE
 4/11/2024