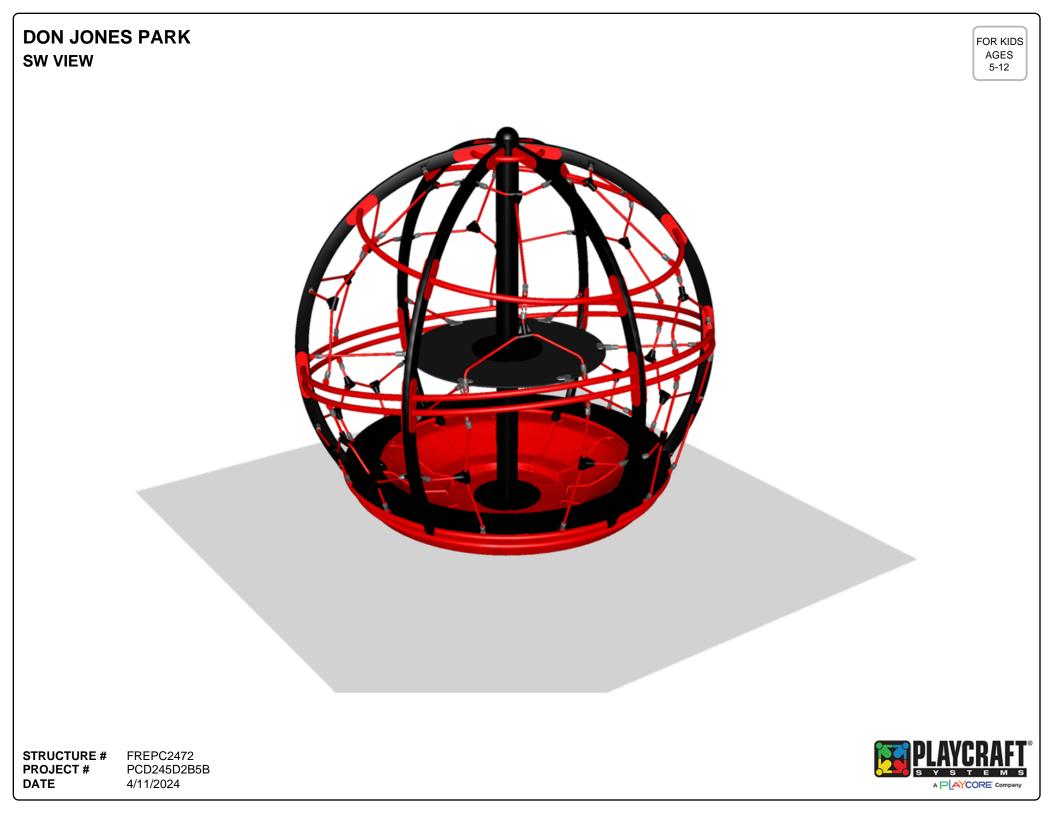

duct design at the time of proposal. Components and structure designs may be subject to change which may affect dimensions. Therefore, before preparing the site, we strongly recommend obtaining final drawings from the factory (available after the order is placed and included in the Assembly Manual).

WARNING: Accessible safety surfacing material is required beneath and around this equipment that has a critical height value (Fall Height) appropriate for the highest accessible part of this equipment. Refer to the CPSC'S Handbook For Public Playground Safety, Section 4: Surfacing.





**PROJECT #** DATE 4/11/2024

PCD245D2B5B

**Playcraft Direct, Inc.** MIN. USE ZONE 125' x 131' (37.94m x 39.685m)

-50'-0"-









 STRUCTURE #
 FREPC2015

 PROJECT #
 PCD245D2B5B

 DATE
 4/11/2024