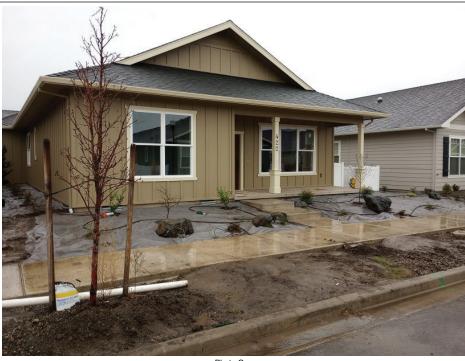

If using the Elevation Certificate to obtain NFIP flood insurance, affix at least 2 building photographs below according to the instructions for Item A6. Identify all photographs with date taken; "Front View" and "Rear View"; and, if required, "Right Side View" and "Left Side View." When applicable, photographs must show the foundation with representative examples of the flood openings or vents, as indicated in Section A8. If submitting more photographs than will fit on this page, use the Continuation Page.

Photo One

Photo One Caption front 01-11-2023

Clear Photo One

Photo Two

Photo Two Caption back 01-11-2023

Clear Photo Two