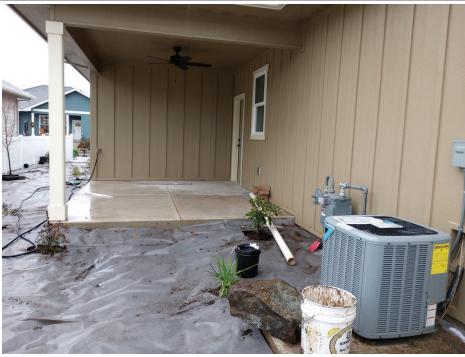

If submitting more photographs than will fit on the preceding page, affix the additional photographs below. Identify all photographs with: date taken; "Front View" and "Rear View"; and, if required, "Right Side View" and "Left Side View." When applicable, photographs must show the foundation with representative examples of the flood openings or vents, as indicated in Section A8.

Photo Three

Photo Three Caption left side 01-11-2023

Clear Photo Three

**Photo Four** 

Photo Four

Photo Four Caption Clear Photo Four