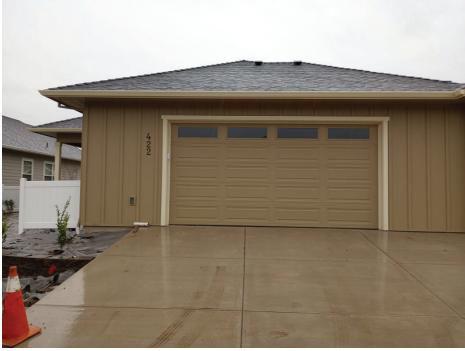

If submitting more photographs than will fit on the preceding page, affix the additional photographs below. Identify all photographs with: date taken; "Front View" and "Rear View"; and, if required, "Right Side View" and "Left Side View." When applicable, photographs must show the foundation with representative examples of the flood openings or vents, as indicated in Section A8.

Photo Three

Photo Three Caption left side 01-11-2023

Clear Photo Three

**Photo Four** 

Photo Four

Photo Four Caption Clear Photo Four