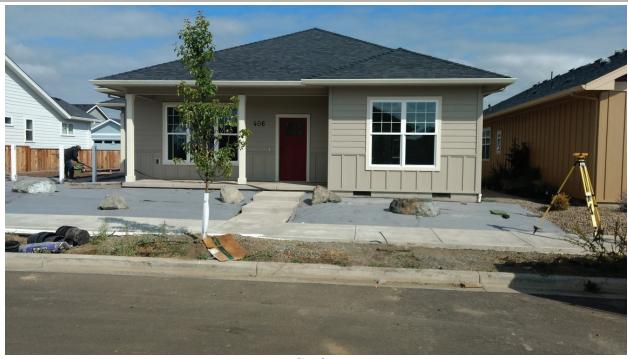

#### **BUILDING PHOTOGRAPHS**

**ELEVATION CERTIFICATE** 

See Instructions for Item A6.

OMB No. 1660-0008

Expiration Date: November 30, 2022

| IMPORTANT: In these spaces, copy                             | FOR INSURANCE COMPANY USE |                   |                     |
|--------------------------------------------------------------|---------------------------|-------------------|---------------------|
| Building Street Address (including Apt 406 CASTLE ROCK DRIVE | Policy Number:            |                   |                     |
| City<br>CENTRAL POINT                                        | State<br>Oregon           | ZIP Code<br>97502 | Company NAIC Number |

If using the Elevation Certificate to obtain NFIP flood insurance, affix at least 2 building photographs below according to the instructions for Item A6. Identify all photographs with date taken; "Front View" and "Rear View"; and, if required, "Right Side View" and "Left Side View." When applicable, photographs must show the foundation with representative examples of the flood openings or vents, as indicated in Section A8. If submitting more photographs than will fit on this page, use the Continuation Page.

Photo One

Photo One Caption front 06-14-2022

Clear Photo One

Photo Two

Photo Two Caption back 06-14-2022

Clear Photo Two